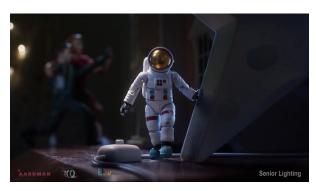

## Aardman Animations Fabula (AKA The Bear and the Squirrel) Efteling Theme Park Lead lighting and Comp

Maya/Arnold and 3D Nuke setups. Worked with FX to look dev the transformation effect. Particle FX in comp (for additional 3d effect)

■ Behind the scenes bij Fabula - Wie dee... (On camera at 8:35)