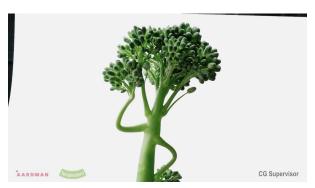

#### Aardman Animations Tenderstem CG Supervisor

Supervision including on set supervision. Look dev of character, FX in Houdini and lighting in Maya/Arnold.

■ Tenderstem®. Broccoli but better

Nineteen Twenty KFC Generalist TD (Including 2 weeks holiday CG Sup cover)