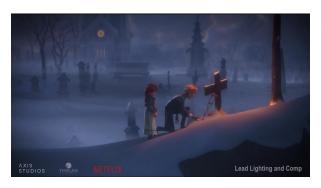

■ Star Wars: Visions Volume 2 | Official T...

Axis Studios Scrooge: A Christmas Carol Timeless Media Netflix Lead Lighting and Comp

Houdini/Arnold and Nuke setups. Problem solving. Master setup for all graveyard shots. Additionally picked up two indoors sequences from a departing lead.