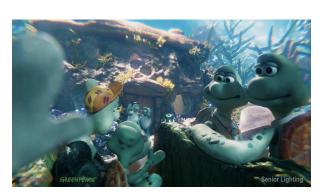

#### Aardman Animations Greenpeace Senior Lighting

Environment Lighting. Maya/Arnold.

■ Turtle Journey | Greenpeace