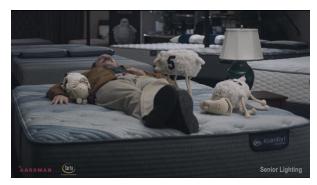

#### Aardman Animations Serta Mattresses Senior Lighting

Sole lighter, look dev of characters including Fur/Wool in Yeti. Maya/Arnold.