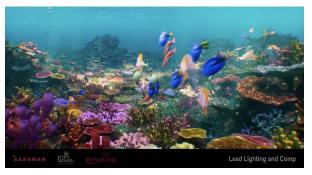

■ Star Wars: Visions Volume 2 | Official T...

Axis Studios Scrooge: A Christmas Carol Timeless Media Netflix Lead Lighting and Comp

Houdini/Arnold and Nuke setups. Problem solving. Master setup for all graveyard shots. Additionally picked up two indoors sequences from a departing lead.

■ Scrooge: A Christmas Carol | Official Tr...

Aardman Animations Star Wars Visions 2, S3.E4 I Am Your Mother Disney+ Lead Lighting TD

Houdini Solaris setups rendered with Karma. USD pipeline. Mouth replacements on the 4 main characters. Complex animated lighting to match stop frame footage.