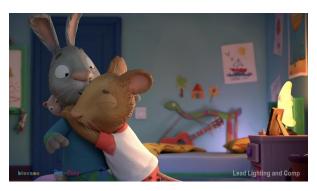

■ Star Wars: Visions Volume 2 | Official T...

Axis Studios Scrooge: A Christmas Carol Timeless Media Netflix Lead Lighting and Comp

Houdini/Arnold and Nuke setups. Problem solving. Master setup for all graveyard shots. Additionally picked up two indoors sequences from a departing lead.