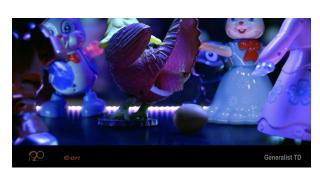

#### Aardman Animations Tenderstem CG Supervisor

Supervision including on set supervision. Look dev of character, FX in Houdini and lighting in Maya/Arnold.

■ Tenderstem®. Broccoli but better

Nineteen Twenty KFC Generalist TD (Including 2 weeks holiday CG Sup cover)

Creation and look dev of all feathers for the turkey and chicken. Groom and Look Dev for turkey. Additional wind/footprint FX and shot lighting. Houdini/Mantra.

■ KFC UK Christmas Advert 2018